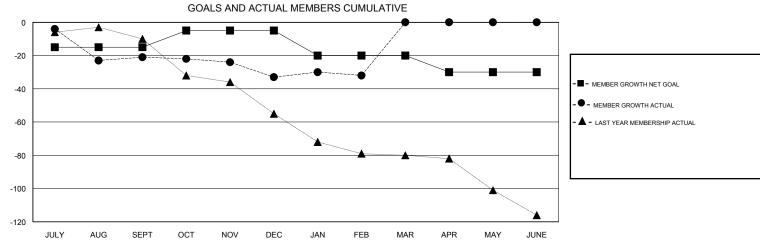

## District 9 MC

Results as of: 02/28/2019

| DROPPED CLUBS: 1  DROPPED MEMBERS |          | 21 CLUBS OF 45 ADDED 1 OR MORE NEW MEMBERS | GENDER DISTRIBUTION  MALE 769 (77.05%)  FEMALE 229 (22.95%)  Women Percentage Fiscal Year Goal: 23% |     |
|-----------------------------------|----------|--------------------------------------------|-----------------------------------------------------------------------------------------------------|-----|
| DECEASED                          | 14       | CLICK HERE FOR CUMULATIVE MEMBERSHIP DATA  | TOTAL FAMILY UNIT MEMBERS                                                                           | 233 |
| CLUB CANCELLED OTHER              | 15<br>54 |                                            | FAMILY MEMBERS PAYING HALF                                                                          | 119 |
| TOTAL                             | 83       |                                            | DUES                                                                                                |     |