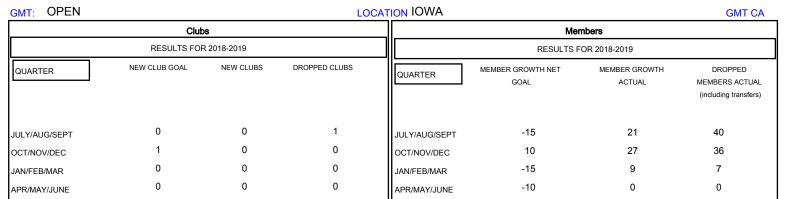

## District 9 MC

Results as of: 02/28/2019

| DROPPED CLUBS: 1  DROPPED MEMBERS |          | 21 CLUBS OF 45 ADDED 1 OR MORE NEW MEMBERS | GENDER DISTRIBUTION  MALE 769 (77.05%)  FEMALE 229 (22.95%)  Women Percentage Fiscal Year Goal: 23% |     |
|-----------------------------------|----------|--------------------------------------------|-----------------------------------------------------------------------------------------------------|-----|
| DECEASED                          | 14       | CLICK HERE FOR CUMULATIVE MEMBERSHIP DATA  | TOTAL FAMILY UNIT MEMBERS                                                                           | 233 |
| CLUB CANCELLED OTHER              | 15<br>54 |                                            | FAMILY MEMBERS PAYING HALF                                                                          | 119 |
| TOTAL                             | 83       |                                            | DUES                                                                                                |     |